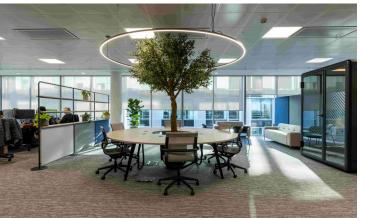

## What we did

Our designers created a compelling floor plan utilising the shape of the building to maximise the use of space. The director's area is positioned in a sharp corner providing natural light from all angles to improve wellbeing. The executive suite for client meetings features a bespoke joinery entrance way and all new, brand coloured furniture. The timber ceiling, soft furnishing and polished plaster walls create a warm welcome. The open plan space incorporates biophilic design throughout with circular collaboration tables that have trees within alongside freestanding and tabletop planters. Closed pods for phone calls break up the space and open booths provide additional meeting spaces additionally to the internal meeting rooms found in the centre of the space. There's also a curtained off screening area for reviewing client content. The large breakout area and wellappointed kitchen provides the perfect place for the team to recharge, refuel and build relationships across teams.