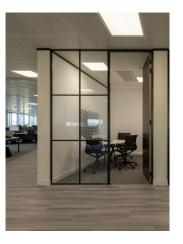

## What we did

Our designers created a compelling floor plan utilising the shape of the building to maximise the use of space. The director's area is positioned in a sharp corner providing natural light from all angles to improve wellbeing. The executive suite for client meetings features a bespoke joinery entrance way and all new, brand coloured furniture. The timber ceiling, soft furnishing and polished plaster walls create a warm welcome. The open plan space incorporates biophilic design throughout with circular collaboration tables that have trees within alongside freestanding and tabletop planters. Closed pods for phone calls break up the space and open booths provide additional meeting spaces additionally to the internal meeting rooms found in the centre of the space. There's also a curtained off screening area for reviewing client content. The large breakout area and wellappointed kitchen provides the perfect place for the team to recharge, refuel and build relationships across teams.