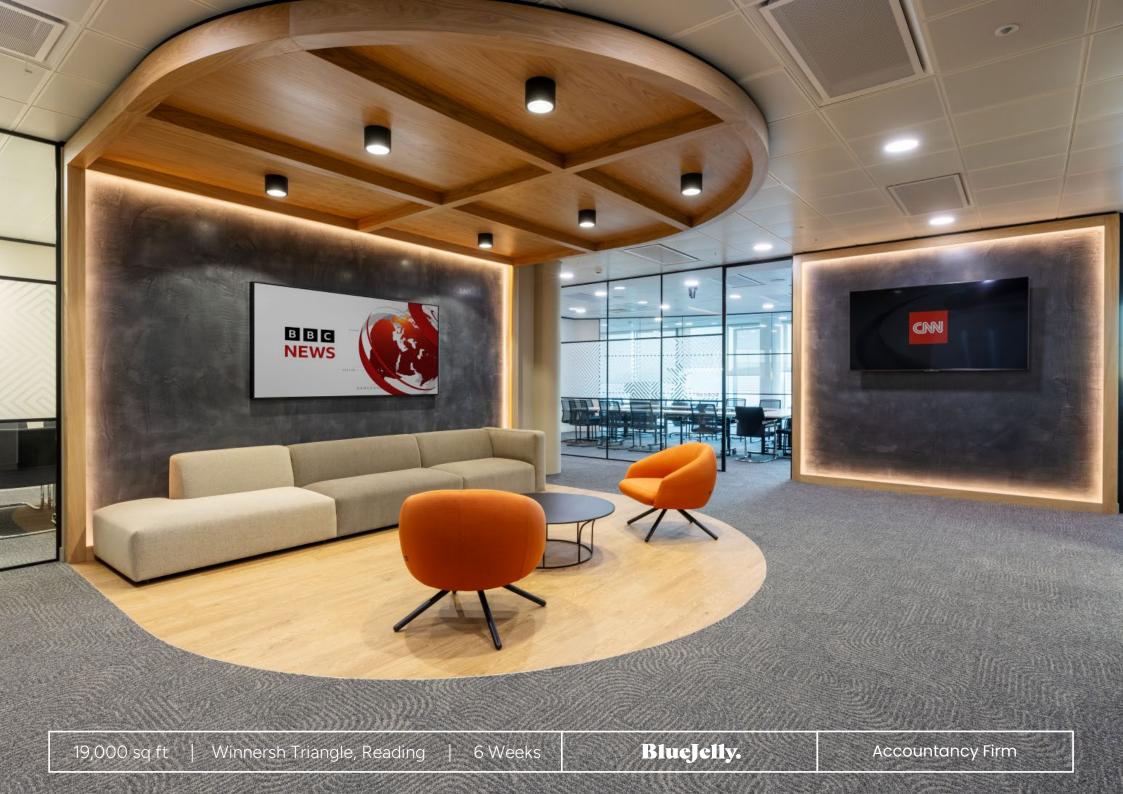

## What we did

Our designers created a compelling floor plan utilising the shape of the building to maximise the use of space. The director's area is positioned in a sharp corner providing natural light from all angles to improve wellbeing. The executive suite for client meetings features a bespoke joinery entrance way and all new, brand coloured furniture. The timber ceiling, soft furnishing and polished plaster walls create a warm welcome. The open plan space incorporates biophilic design throughout with circular collaboration tables that have trees within alongside freestanding and tabletop planters. Closed pods for phone calls break up the space and open booths provide additional meeting spaces additionally to the internal meeting rooms found in the centre of the space. There's also a curtained off screening area for reviewing client content. The large breakout area and wellappointed kitchen provides the perfect place for the team to recharge, refuel and build relationships across teams.