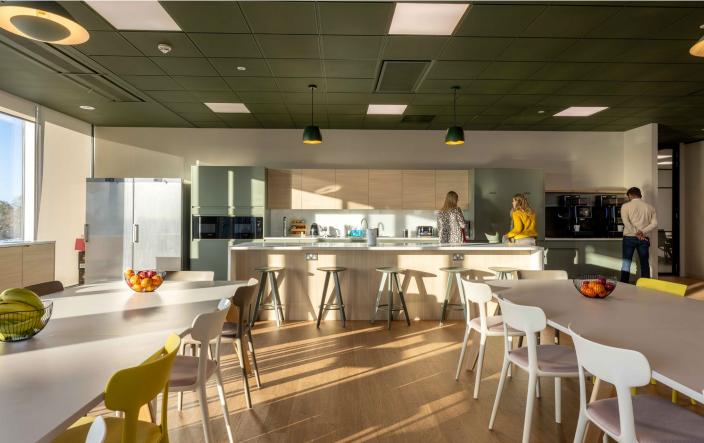

## What we did

Our designers created a compelling floor plan utilising the shape of the building to maximise the use of space. The director's area is positioned in a sharp corner providing natural light from all angles to improve wellbeing. The executive suite for client meetings features a bespoke joinery entrance way and all new, brand coloured furniture. The timber ceiling, soft furnishing and polished plaster walls create a warm welcome. The open plan space incorporates biophilic design throughout with circular collaboration tables that have trees within alongside freestanding and tabletop planters. Closed pods for phone calls break up the space and open booths provide additional meeting spaces additionally to the internal meeting rooms found in the centre of the space. There's also a curtained off screening area for reviewing client content. The large breakout area and wellappointed kitchen provides the perfect place for the team to recharge, refuel and build relationships across teams.