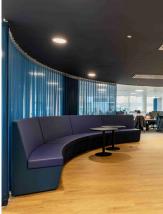

## What we did

Our designers created a compelling floor plan utilising the shape of the building to maximise the use of space. The director's area is positioned in a sharp corner providing natural light from all angles to improve wellbeing. The executive suite for client meetings features a bespoke joinery entrance way and all new, brand coloured furniture. The timber ceiling, soft furnishing and polished plaster walls create a warm welcome. The open plan space incorporates biophilic design throughout with circular collaboration tables that have trees within alongside freestanding and tabletop planters. Closed pods for phone calls break up the space and open booths provide additional meeting spaces additionally to the internal meeting rooms found in the centre of the space. There's also a curtained off screening area for reviewing client content. The large breakout area and wellappointed kitchen provides the perfect place for the team to recharge, refuel and build relationships across teams.