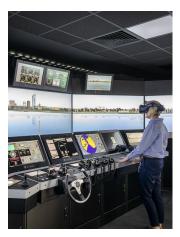

## The Brief

Metaverse VR were looking to create a workplace they could be proud of, a space where their team want to be that also elevates the Metaverse VR brand. They needed space for desk-based working alongside world class facilities for training The Royal Navy and VR simulations. With Blue Jelly's expertise in creating bespoke workspaces we were the perfect partner to deliver this ambitious CAT B project.

## What we did

New structures were built to create two complex ship simulators for Navy training, complete with immersive multiscreens and full ship controls. A board room, directors office, demo classroom, control suite and two breakout areas were also constructed with a special grade IT room to support. Ben Lark, Senior Designer, developed a space that is functional but delivers a clear Metaverse VR brand aesthetic. On entry you're welcomed by a light box installation of the Metaverse logo with matching, brand coloured uplighting and soft furniture. Sustainable, Origami pendant lights made from sugarcane hang above the branded sofas. The futuristic reception desk is a bespoke construction made of pure white Corian. The powerful brand message continues throughout with the Metaverse VR emblem etched into custom acoustic panel and the glass walls of the meeting room and simulators. Floor to ceiling graphics coat the feature walls