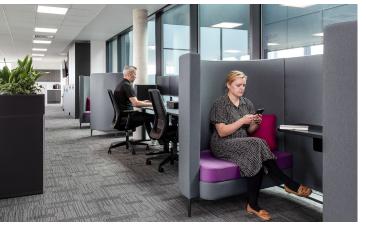

## What we did

New structures were built to create two complex ship simulators for Navy training, complete with immersive multiscreens and full ship controls. A board room, directors office, demo classroom, control suite and two breakout areas were also constructed with a special grade IT room to support. Ben Lark, Senior Designer, developed a space that is functional but delivers a clear Metaverse VR brand aesthetic. On entry you're welcomed by a light box installation of the Metaverse logo with matching, brand coloured uplighting and soft furniture. Sustainable, Origami pendant lights made from sugarcane hang above the branded sofas. The futuristic reception desk is a bespoke construction made of pure white Corian. The powerful brand message continues throughout with the Metaverse VR emblem etched into custom acoustic panel and the glass walls of the meeting room and simulators. Floor to ceiling graphics coat the feature walls