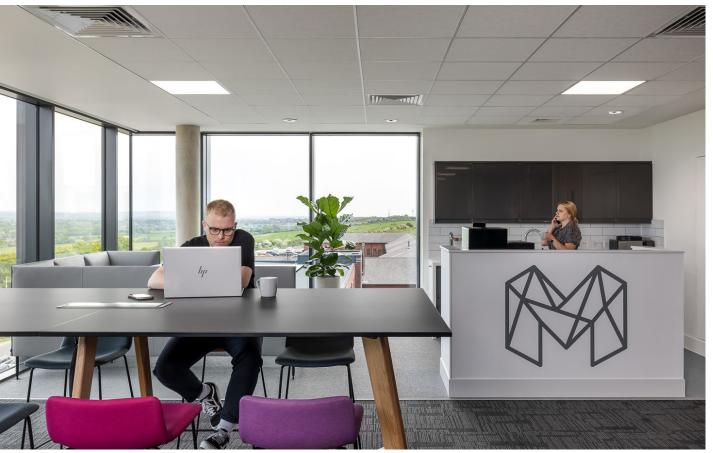

## What we did

New structures were built to create two complex ship simulators for Navy training, complete with immersive multiscreens and full ship controls. A board room, directors office, demo classroom, control suite and two breakout areas were also constructed with a special grade IT room to support. Ben Lark, Senior Designer, developed a space that is functional but delivers a clear Metaverse VR brand aesthetic. On entry you're welcomed by a light box installation of the Metaverse logo with matching, brand coloured uplighting and soft furniture. Sustainable, Origami pendant lights made from sugarcane hang above the branded sofas. The futuristic reception desk is a bespoke construction made of pure white Corian. The powerful brand message continues throughout with the Metaverse VR emblem etched into custom acoustic panel and the glass walls of the meeting room and simulators. Floor to ceiling graphics coat the feature walls