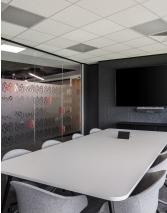

## What we did

New structures were built to create two complex ship simulators for Navy training, complete with immersive multiscreens and full ship controls. A board room, directors office, demo classroom, control suite and two breakout areas were also constructed with a special grade IT room to support. Ben Lark, Senior Designer, developed a space that is functional but delivers a clear Metaverse VR brand aesthetic. On entry you're welcomed by a light box installation of the Metaverse logo with matching, brand coloured uplighting and soft furniture. Sustainable, Origami pendant lights made from sugarcane hang above the branded sofas. The futuristic reception desk is a bespoke construction made of pure white Corian. The powerful brand message continues throughout with the Metaverse VR emblem etched into custom acoustic panel and the glass walls of the meeting room and simulators. Floor to ceiling graphics coat the feature walls