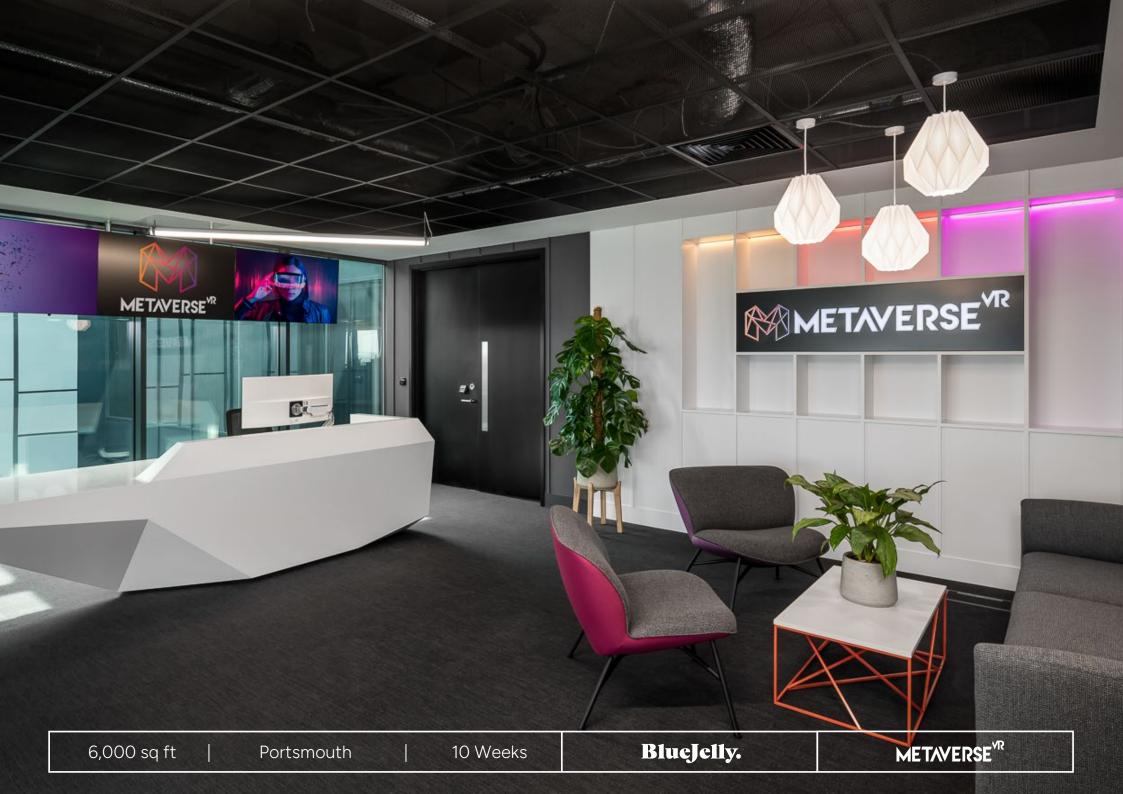

## What we did

New structures were built to create two complex ship simulators for Navy training, complete with immersive multiscreens and full ship controls. A board room, directors office, demo classroom, control suite and two breakout areas were also constructed with a special grade IT room to support. Ben Lark, Senior Designer, developed a space that is functional but delivers a clear Metaverse VR brand aesthetic. On entry you're welcomed by a light box installation of the Metaverse logo with matching, brand coloured uplighting and soft furniture. Sustainable, Origami pendant lights made from sugarcane hang above the branded sofas. The futuristic reception desk is a bespoke construction made of pure white Corian. The powerful brand message continues throughout with the Metaverse VR emblem etched into custom acoustic panel and the glass walls of the meeting room and simulators. Floor to ceiling graphics coat the feature walls

6,000 sq ft | Portsmouth | 10 Weeks **BlueJelly. METAVERSE<sup>VR</sup>**