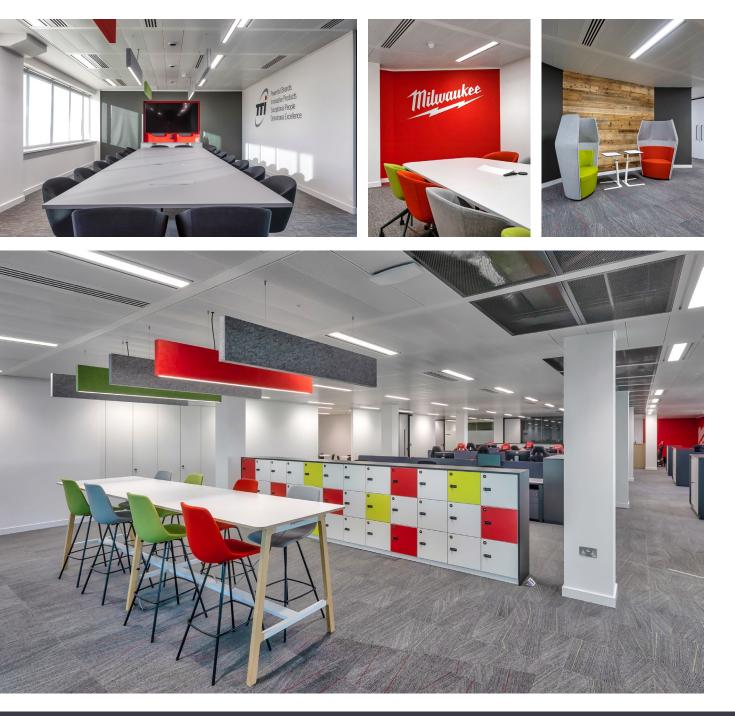

Our turnkey, CAT B design and build solution for their new 18,000 sq ft workplace at Marlow international incorporated flexible meeting spaces themed on TTI's world-famous brands.

We created an executive board room with thoughtful, brand coloured acoustic paneling to level the sound in the large room. The new breakout area provides space for the team to recharge and refuel. The main open-plan workspace offers plenty of space for focused work with collaboration tables for teamwork.

## The Results

TTI's new workplace supports their flexible ways of working in a space that encourages concentration and productivity. Their brands are woven seamlessly throughout the space using their brand colour palette. There is plenty of usable space available for the continued growth of this influential company.