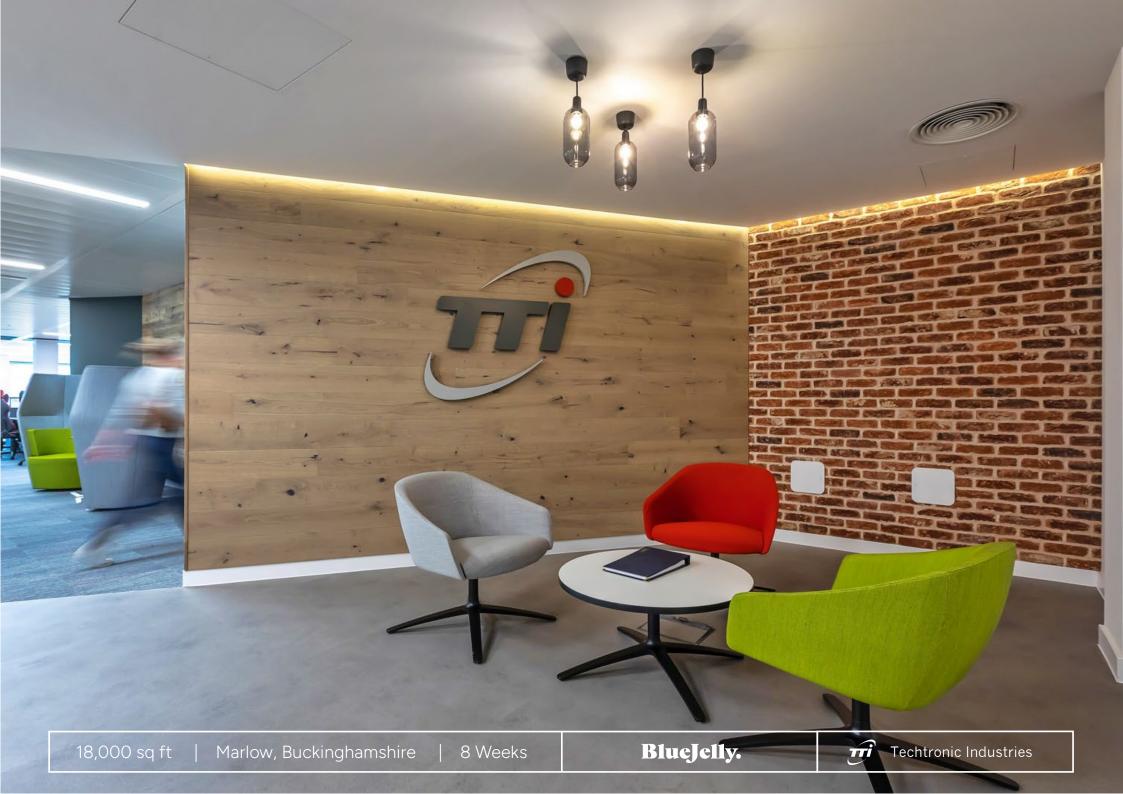

Our turnkey, CAT B design and build solution for their new 18,000 sq ft workplace at Marlow international incorporated flexible meeting spaces themed on TTI's world-famous brands.

We created an executive board room with thoughtful, brand coloured acoustic paneling to level the sound in the large room. The new breakout area provides space for the team to recharge and refuel. The main open-plan workspace offers plenty of space for focused work with collaboration tables for teamwork.

## The Results

TTI's new workplace supports their flexible ways of working in a space that encourages concentration and productivity. Their brands are woven seamlessly throughout the space using their brand colour palette. There is plenty of usable space available for the continued growth of this influential company.